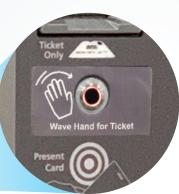

## **Touchless Ticket Sensor**

With just the wave of the hand, Amano McGann delivers a touch-free parking solution for issuing entry tickets.

Motion sensors available for the OPUS-2000 Series Entry Terminals eliminate the need for physical contact when issuing a ticket. Patrons simply wave their hand in front of the motion sensor for a touch-free experience.

## Features:

- Infrared sensor with wave technology
- Adjustable sensor range from 2" to 8"
- Easily integrates into existing devices
- Works in all environmental conditions
- Sensor can be used alone or in conjunction with the ticket issue button
- Touchless technology facilitate enhanced customer safety