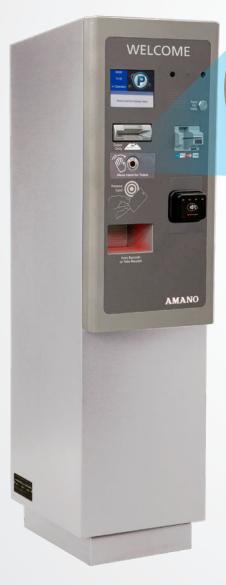

## **Touchless Ticket Sensor**

With just the wave of the hand, Amano McGann delivers a touch-free parking solution for issuing entry tickets.

Motion sensors available for the OPUS-2000 Series Entry Terminals eliminate the need for physical contact when issuing a ticket. Patrons simply wave their hand in front of the motion sensor for a touch-free experience.

Amano McGann can deliver a completely contactless experience from touchless ticket issue to handsfree access solutions and contactless payment options.

## Features:

- Infrared sensor with wave technology
- Adjustable sensor range from 2" to 8"
- Easily integrates into existing devices
- Works in all environmental conditions
- Sensor can be used alone or in conjunction with the ticket issue button
- Touchless technology facilitate enhanced customer safety