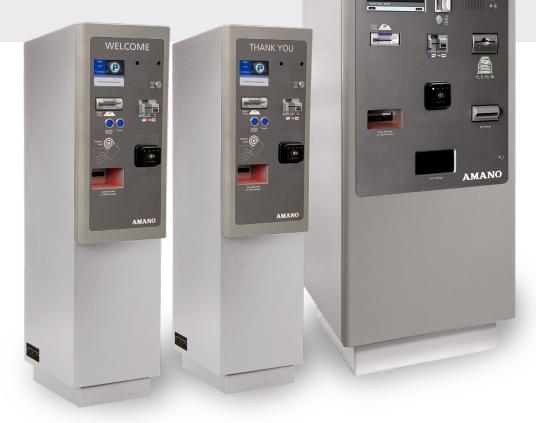

Cash & Credit Card Payment

- Entry Terminal
- Exit Terminal
- Credit Card Pay Station
- Pay-in-Lane Station
- Central Pay-on-Foot Station
- Point of Sale Fee Computer