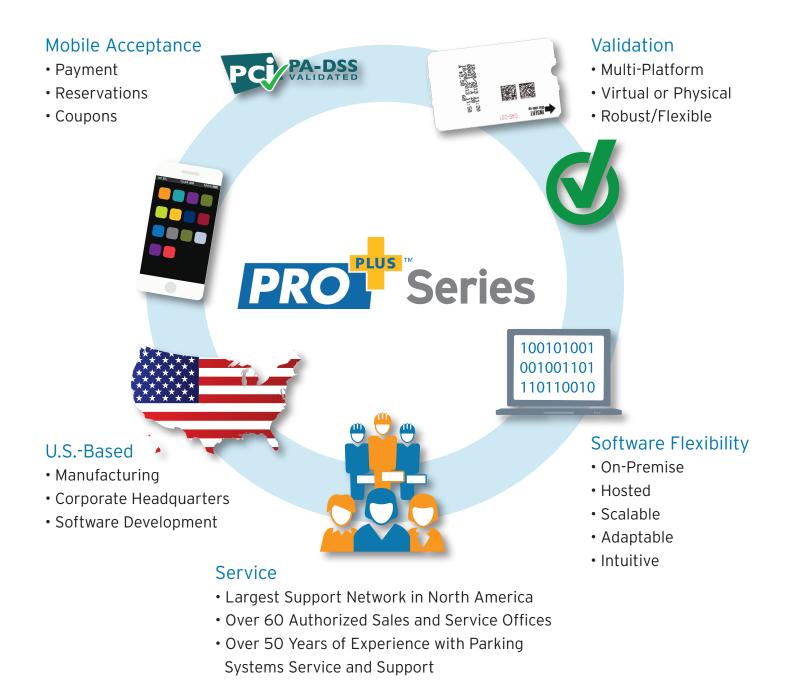

Pro+Series was designed using the latest system architecture and communication platforms to deliver accelerated system processing and remote device updates. These advanced and stylish terminals are perfect for high-volume locations where a superior customer experience with flexible payment options is a must. Amano McGann's unique, encrypted 2D barcode ticket technology is more secure than traditional magstripe tickets with the added value of lower consumable costs.

Pro+ Series hardware devices work in conjunction with Amano McGann's industryleading Pro+ Software to provide a dynamic, real-time view of your assets with accurate, timely data for unparalleled control and management of your facilities.

# The Pro+ Series Advantage

## **Payment Processing**

- PA-DSS Validated
- P2PE, EMV, and Magstripe

#### 2D Barcode Ticket

- Secure Encryption
- Allows Offline Processing