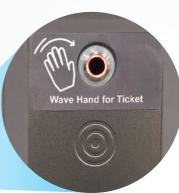

## **Touchless Ticket Sensor**

With just the wave of the hand, Amano McGann delivers a touch-free parking solution for issuing entry tickets.

Motion sensors available for the OPUS-2000/2700 Series Entry Terminals eliminate the need for physical contact when issuing a ticket. Patrons simply wave their hand in front of the motion sensor for a touch-free experience.

## Features:

- Infrared sensor with wave technology
- Adjustable sensor range from 2" to 8"
- Easily integrates into existing devices
- Works in all environmental conditions
- Sensor can be used alone or in conjunction with the ticket issue button
- Touchless technology facilitate enhanced customer safety