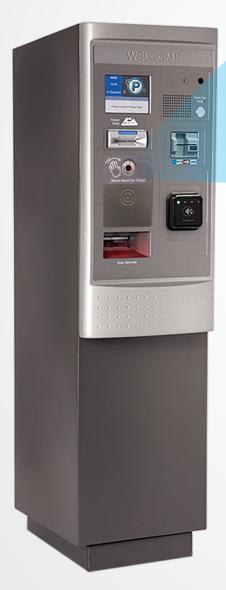

## OPUS Sarias

## **Touchless Ticket Sensor**

With just the wave of the hand, Amano McGann delivers a touch-free parking solution for issuing entry tickets.

Motion sensors available for the OPUS-2000/2700 Series Entry Terminals eliminate the need for physical contact when issuing a ticket. Patrons simply wave their hand in front of the motion sensor for a touch-free experience.

**OPUSeries**<sup>®</sup>