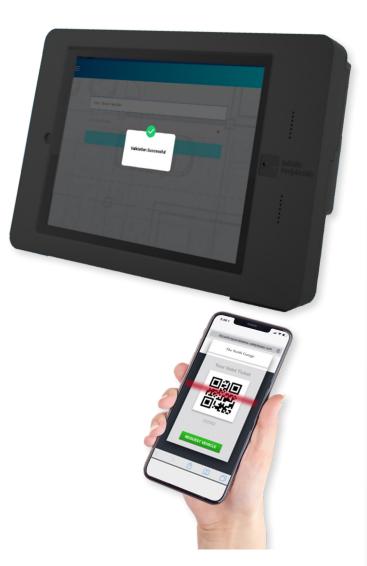

# CVPS



With a quick scan, customers are on their way with the proper validation applied.

## **Stand-Alone Validator**

CVPS Stand-Alone Validators are installed at merchant locations such as visitor desks, theater box offices, coffee shops, restaurants, hotels, retailers, and clinics to automate the issuance of validations. Build customer loyalty, add convenience, or provide valuable customer service with the CVPS Stand-Alone Validator.

### Features

- Attended or unattended operation
- Fast, user-friendly
- Barcode and QR code compatible
- Easily set parameters through the CVPS backoffice software
- Wireless connection options
- Sleek, compact design
- Table-top, floor, or wall configurations
- Contactless operation



# CVPS

### Stand-Alone Validator

## Scan, Select, and Go!



2

1



3