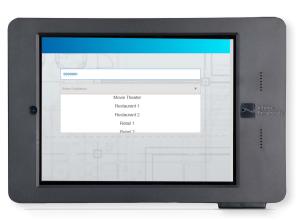

PS



With a quick scan, customers are on their way with the proper validation applied.

## **Stand-Alone Validator**

CVPS Stand-Alone Validators are installed at merchant locations such as visitor desks, theater box offices, coffee shops, restaurants, hotels, retailers, and clinics to automate the issuance of validations. Build customer loyalty, add convenience, or provide valuable customer service with the CVPS Stand-Alone Validator.

### Features

- Attended or unattended operation
- Fast, user-friendly
- Barcode and QR code compatible
- Easily set parameters through the CVPS backoffice software
- Wireless connection options
- Sleek, compact design
- Table-top, floor, or wall configurations
- Contactless operation



# CVPS

### Stand-Alone Validator

## Scan, Select, and Go!



2

1



3



#### **SPECIFICATIONS**

CERTIFICATIONS

UL, FCC, CE, RoHS, RCM, Apple<sup>®</sup>, MFi

#### ELECTRICAL

| Input:  | 100-240 VAC, 50-60 Hz Max. |
|---------|----------------------------|
| Output: | 9Vdc 5A Max.               |

#### **ENVIRONMENT**

| Temperature: | -32°F ~ 95°F (0°C ~ 35°C) |
|--------------|---------------------------|
| Humidity:    | 5% ~ 95% (non-condensing) |

#### DIMENSIONS

| Height: | 1.7" (4.318 cm)     |
|---------|---------------------|
| Width:  | 7.9" (20.066 cm)    |
| Depth:  | 11.4" (28.956 cm)   |
| Weight: | 3.3 lbs (1496.85 g) |
|         |                     |

#### DISPLAY

| Height: | 6" (15.24 cm)   |
|---------|-----------------|
| Width:  | 7.5" (19.05 cm) |