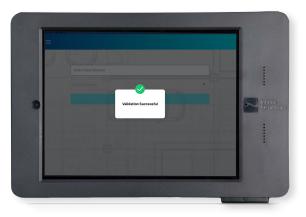

With a quick scan, customers are on their way with the proper validation applied.

## **Stand-Alone Validator**

CVPS Stand-Alone Validators are installed at merchant locations such as visitor desks, theater box offices, coffee shops, restaurants, hotels, retailers, and clinics to automate the issuance of validations. Build customer loyalty, add convenience, or provide valuable customer service with the CVPS Stand-Alone Validator.

### Features

- Attended or unattended operation
- Fast, user-friendly
- Barcode and QR code compatible
- Easily set parameters through the CVPS backoffice software
- Wireless connection options
- Sleek, compact design
- Table-top, floor, or wall configurations
- Contactless operation



# CVPS

### Stand-Alone Validator

## Scan, Select, and Go!



2

1



3



#### **SPECIFICATIONS**

CERTIFICATIONS

UL, FCC, CE, RoHS, RCM, Apple<sup>®</sup>, MFi

#### ELECTRICAL

| Input:  | 100-240 VAC, 50-60 Hz Max. |
|---------|----------------------------|
| Output: | 9Vdc 5A Max.               |

#### **ENVIRONMENT**

| Temperature: | -32°F ~ 95°F (0°C ~ 35°C) |
|--------------|---------------------------|
| Humidity:    | 5% ~ 95% (non-condensing) |

#### DIMENSIONS

| Height: | 1.7" (4.318 cm)     |
|---------|---------------------|
| Width:  | 7.9" (20.066 cm)    |
| Depth:  | 11.4" (28.956 cm)   |
| Weight: | 3.3 lbs (1496.85 g) |
|         |                     |

#### DISPLAY

| Height: | 6" (15.24 cm)   |
|---------|-----------------|
| Width:  | 7.5" (19.05 cm) |