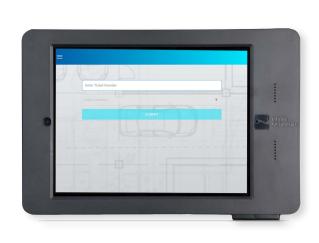

# CVPS



With a quick scan, customers are on their way with the proper validation applied.

## **Stand-Alone Validator**

CVPS Stand-Alone Validators are installed at merchant locations such as visitor desks, theater box offices, coffee shops, restaurants, hotels, retailers, and clinics to automate the issuance of validations. Build customer loyalty, add convenience, or provide valuable customer service with the CVPS Stand-Alone Validator.

### Features

- Attended or unattended operation
- Fast, user-friendly
- Barcode and QR code compatible
- Easily set parameters through the CVPS backoffice software
- Wireless connection options
- Sleek, compact design
- Table-top, floor, or wall configurations
- Contactless operation



# CVPS

### Stand-Alone Validator

## Scan, Select, and Go!



2

1



3



#### **SPECIFICATIONS**

CERTIFICATIONS

UL, FCC, CE, RoHS, RCM, Apple<sup>®</sup>, MFi

#### ELECTRICAL

| Input:  | 100-240 VAC, 50-60 Hz Max. |
|---------|----------------------------|
| Output: | 9Vdc 5A Max.               |

#### **ENVIRONMENT**

| Temperature: | -32°F ~ 95°F (0°C ~ 35°C) |
|--------------|---------------------------|
| Humidity:    | 5% ~ 95% (non-condensing) |

#### DIMENSIONS

| Height: | 1.7" (4.318 cm)     |
|---------|---------------------|
| Width:  | 7.9" (20.066 cm)    |
| Depth:  | 11.4" (28.956 cm)   |
| Weight: | 3.3 lbs (1496.85 g) |
|         |                     |

#### DISPLAY

| Height: | 6" (15.24 cm)   |
|---------|-----------------|
| Width:  | 7.5" (19.05 cm) |