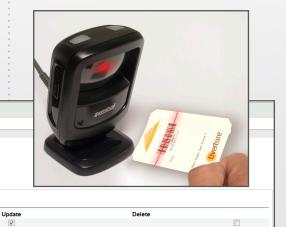

The XWebValidation Module is an online validation solution. Authorized personnel can apply a validation directly to an entry ticket. Security settings allow customized validations for authorized user groups/tenants to apply up to ten validations directly to the patron's ticket. This system only requires the patron to keep track of a single ticket to exit the facility at a discounted rate. The optional USB barcode scanner can simplify the ticket number entry into the system by automatically capturing ticket details.