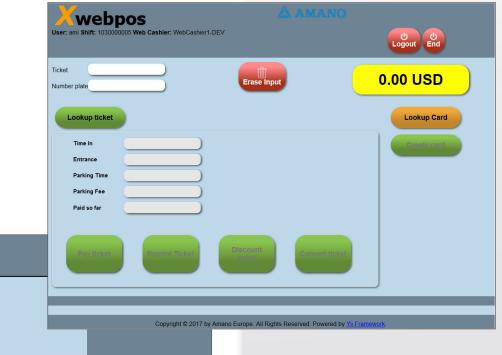

## **XWebPOS**

XWebPOS Module allows a transient ticket to be converted into an access credential. Authorized individuals can migrate a credential from a transient based fee to an access-based pass to allow ingress and egress privileges for the defined date range. This module is beneficial for use in hotels, hospitals and various other locations where repeat access to parking facilities is needed..