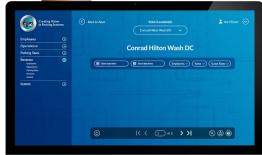

#### Software

- Cloud-Based
- Multi-Tenant Management
- Intuitive Dashboard

### **Validation**

- Encrypted Validations
- Mobile & Online Validations