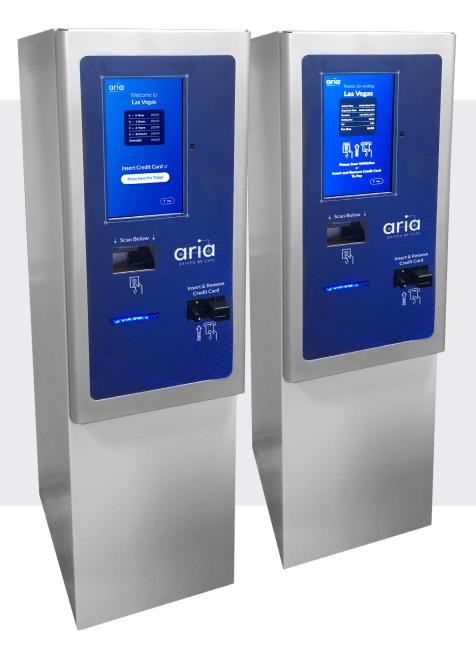

The Aria Series One product line is simple to install, simple to support, feature rich, and low cost. A single Aria Series One device can function as an entry, exit, or credit card pay station for complete flexibility. The devices

are driven by cloud-based CVPS Software for a comprehensive back-office solution. Aria provides intuitive dashboards, user alerts, and system management with a built-in call center and mobile payment solution.

- Mobile Acceptance
- 2D Barcode Ticket
- Intuitive Cloud-Based Software
- Secure, User-Friendly Validation
- Call Center
- Full-Service Support

**AMANO McGANN** 