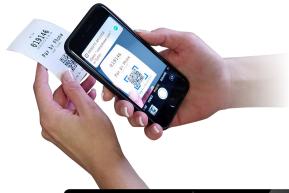

# Mobile Acceptance

- Payment
- Reservations
- Coupons

#### 2D Barcode Ticket

Secure/Encrypted